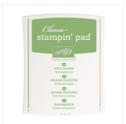

Price: \$14.00

One Big Meaning Clear-Mount Stamp Set -139420

Price: \$33.00

Flower Shop Clear-Mount Stamp Set -130942

Price: \$34.00

Wild Wasabi Classic Stampin' Pad - 126959

Price: \$11.50

Calypso Coral Classic Stampin' Pad - 126983

Price: \$11.50

Chocolate Chip Classic Stampin' Pad - 126979

Price: \$11.50

Elegant Butterfly Punch - 127526

Price: \$28.00

Bitty Butterfly Punch - 129406

Price: \$28.00

Pansy Punch - 130698