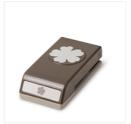

Price: \$11.50

Chocolate Chip Classic Stampin' Pad - 126979

Price: \$11.50

Elegant Butterfly Punch - 127526

Price: \$28.00

Bitty Butterfly Punch - 129406

Price: \$28.00

Pansy Punch - 130698