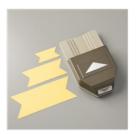

Merry Mistletoe Clear-Mount Stamp Set -143655

Price: £17.00

Stitched Shapes Dies - 145372

Price: £28.00

Triple Banner Punch - 138292

Price: £21.00

Pretty Label Punch - 143715

Price: £17.00