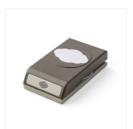

Merry Mistletoe Clear-Mount Stamp Set -143655

Price: £17.00

Stitched Shapes Dies - 145372

Price: £28.00

Triple Banner Punch - 138292

Price: £21.00

Pretty Label Punch - 143715

Price: £17.00