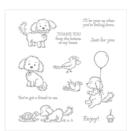

## Supply List

Bella & Friends Clear-Mount Stamp Sets -141870

Price: \$20.00

Bella & Friends Wood-Mount Stamp Set -141867

Price: \$28.00

Basic Gray Archival Stampin' Pad - 140932

Price: \$7.00

Soft Sky Classic Stampin' Pad -131181