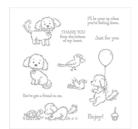

## Supply List

Bella & Friends Clear-Mount Stamp Sets -141870

Price: \$20.00

Bella & Friends Wood-Mount Stamp Set -141867

Price: \$28.00

Basic Gray Archival Stampin' Pad - 140932

Price: \$7.00

Soft Sky Classic Stampin' Pad -131181