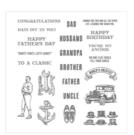

## Supply List

Guy Greetings Clear-Mount Stamp Set -138828

Price: \$61.00

Guy Greetings Photopolymer Stamp Set -137178

Price: \$45.00

Guy Greetings Wood-Mount Stamp Set -138825

Price: \$89.00

Sky Is The Limit Clear-Mount Stamp Set -141349