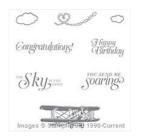

## Supply List

Guy Greetings Clear-Mount Stamp Set -138828

Price: \$61.00

Guy Greetings Photopolymer Stamp Set -137178

Price: \$45.00

Guy Greetings Wood-Mount Stamp Set -138825

Price: \$89.00

Sky Is The Limit Clear-Mount Stamp Set -141349

Price: \$0.00

Sky Is The Limit Wood-Mount Stamp Set -141282

Price: \$0.00