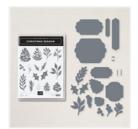

stampinwithdiane@telus.net https://www.stampinup.ca?demoid=2051880

Christmas Season Photopolymer Stamp Set -156293

Price: \$30.00

Christmas Season Bundle (English) -156801

Price: \$73.75

Merriest Moments
Photopolymer
Stamp Set
(English) - 156353

Genial Gems -155500

**Sale: \$4.40** Price: \$11.00

Evening Evergreen (3/8" 1 Cm) Chevron Weave Ribbon - 155722

**Sale: \$3.30** Price: \$8.25

Seasonal Labels Dies - 156299

Price: \$52.00

stampinwithdiane@telus.net https://www.stampinup.ca?demoid=2051880