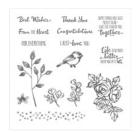

Petal Palette Clear-Mount Stamp Set -145788

Price: \$35.00

Cake Soirée Clear-Mount Stamp Set -145745

Price: \$35.00

Whisper White 8-1/2" X 11" Cardstock -100730

Price: \$9.75

Pacific Point 8-1/2" X 11" Cardstock -111350