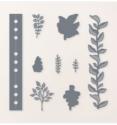

Notes Of Nature Dies - 163203

Sale: \$22.40 Price: \$28.00

Basic Black 8-1/2" X 11" Cardstock -121045

Price: \$11.50

Basic White 8-1/2" X 11" Cardstock -159276

Price: \$13.00

Gold Foil Sheets -132622 Price: \$5.00