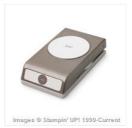

Softly Falling Textured Impressions Embossing Folder - 139672

Price: \$8.50

Stampin' Trimmer - 126889

Price: \$30.00

Big Shot - 113439

Price: \$110.00

Place Order esageorgia@yahoo.com