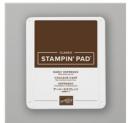

Come Sail Away Designer Series Paper - 149481

Price: £10.75

Early Espresso Classic Stampin' Pad - 147114

Price: £8.50

Blueberry Bushel Classic Stampin' Pad - 147138

Price: £8.50

Light Crumb Cake Stampin' Blends Marker - 144582