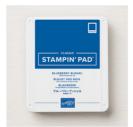

Come Sail Away Designer Series Paper - 149481

Price: £10.75

Early Espresso Classic Stampin' Pad - 147114

Price: £8.50

Blueberry Bushel Classic Stampin' Pad - 147138

Price: £8.50

Light Crumb Cake Stampin' Blends Marker - 144582