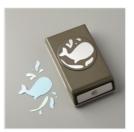

Whale Done Photopolymer Stamp Set (English) - 158315

Price: \$17.00

Whale Punch - 152699

**Sale: \$11.40** Price: \$19.00

Pool Party 8-1/2" X 11" Cardstock -122924

Price: \$10.00

Basic White 8-1/2" X 11" Cardstock -159276