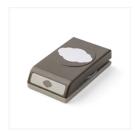

Sweet Soirée Embellishment Kit - 145578

Price: \$11.00

Pretty Label Punch - 143715

Price: \$18.00

Stitched Shapes Dies - 145372

Price: \$30.00

Berry Burst 3/8" (1 Cm) Metallic-Edge Ribbon - 145489

Price: \$7.00