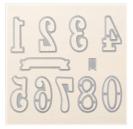

Price: \$40.00

Simply Scored Scoring Tool -122334

Price: \$36.00

Large Numbers Framelits Dies -140622

Price: \$31.00

Whisper White 8-1/2" X 11" Cardstock -100730

Price: \$9.75

Pumpkin Pie 8-1/2" X 11" Cardstock -105117