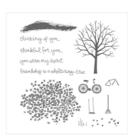

Whisper White A4 Cardstock -106549

Price: \$17.00

Bermuda Bay A4 Cardstock -131286

Price: \$16.25

Rose Red A4 Cardstock -108613

Price: \$14.00

Sheltering Tree Photopolymer Stamp Set -137163

Price: \$43.00