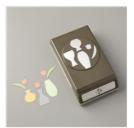

Price: \$9.00

Vases Builder Punch - 147040

Price: \$18.00

Purple Posy Classic Stampin' Pad - 150084

Price: \$7.50

Gorgeous Grape Classic Stampin' Pad - 147099

Price: \$9.00

Mint Macaron Classic Stampin' Pad - 147106