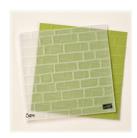

Birthday Blossoms Clear-Mount Stamp Set -139471

Price: \$19.00

Birthday Blossoms Wood-Mount Stamp Set -139167

Price: \$27.00

Pansy Punch - 130698

Price: \$16.00

Brick Wall Textured Impressions Embossing Folder - 138288