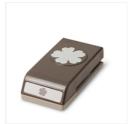

Birthday Blossoms Clear-Mount Stamp Set -139471

Price: \$19.00

Birthday Blossoms Wood-Mount Stamp Set -139167

Price: \$27.00

Pansy Punch - 130698

Price: \$16.00

Brick Wall Textured Impressions Embossing Folder - 138288