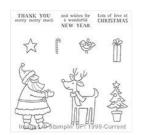

Santa's Gifts Photopolymer Stamp Set -138808

Price: \$20.00

Embellished Ornaments Wood-Mount Stamp Set -139756

Price: \$36.00

Embellished Ornaments Clear-Mount Stamp Set -139759

Price: \$27.00

Cherry On Top Cotton Paper Assortment -138308