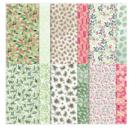

Price: \$60.25

Painted Christmas Suite Collection (English) - 156274

Price: \$141.25

Painted Christmas 12" X 12" (30.5 X 30.5 Cm) Designer Series Paper -156292

**Sale: \$4.80** Price: \$12.00

Evening Evergreen 8-1/2" X 11" Cardstock -155574