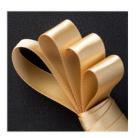

Price: \$9.00

Gold 5/8" (1.6 Cm) Satin Ribbon -134547

Price: \$7.00

Whisper White 5/8" Satin Ribbon -134549

Price: \$7.00

Very Vanilla 5/8" Satin Ribbon -134550

Price: \$7.00

Gold 1/8" (3.2 Mm) Ribbon - 134583