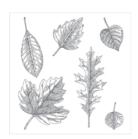

Vintage Leaves Photopolymer Stamp Set -138802

Price: \$26.00

Leaflets Framelits Dies - 138283

Price: \$27.00

Timeless Textures Clear-Mount Stamp Set -140517

Price: \$20.00

Always Artichoke Classic Stampin' Pad - 126972