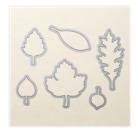

Vintage Leaves Photopolymer Stamp Set -138802

Price: \$26.00

Leaflets Framelits Dies - 138283

Price: \$27.00

Timeless Textures Clear-Mount Stamp Set -140517

Price: \$20.00

Always Artichoke Classic Stampin' Pad - 126972