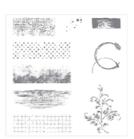

Vintage Leaves Photopolymer Stamp Set -138802

Price: \$26.00

Leaflets Framelits Dies - 138283

Price: \$27.00

Timeless Textures Clear-Mount Stamp Set -140517

Price: \$20.00

Always Artichoke Classic Stampin' Pad - 126972