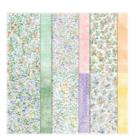

Hand-Penned Petals Photopolymer Stamp Set -155070

Price: \$22.00

Sweet As A Peach Photopolymer Stamp Set -155050

Price: \$18.00

Hand-Penned 12" X 12" (30.5 X 30.5 Cm) Designer Series Paper -155499

Price: \$11.50