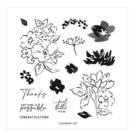

Hand-Penned Petals Photopolymer Stamp Set -155070

Price: \$22.00

Sweet As A Peach Photopolymer Stamp Set -155050

Price: \$18.00

Hand-Penned 12" X 12" (30.5 X 30.5 Cm) Designer Series Paper -155499

Price: \$11.50