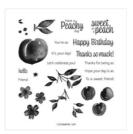

Hand-Penned Petals Photopolymer Stamp Set -155070

Price: \$22.00

Sweet As A Peach Photopolymer Stamp Set -155050

Price: \$18.00

Hand-Penned 12" X 12" (30.5 X 30.5 Cm) Designer Series Paper -155499

Price: \$11.50