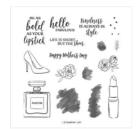

Dressed To Impress Photopolymer Stamp Set (En) -151666

Price: \$18.00

Basket Of Blooms Photopolymer Stamp Set -153305

Price: \$17.00

Whisper White 8-1/2" X 11" Cardstock -100730

Price: \$9.75

Purple Posy 8-1/2" X 11" Cardstock -150881