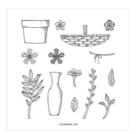

Dressed To Impress Photopolymer Stamp Set (En) -151666

Price: \$18.00

Basket Of Blooms Photopolymer Stamp Set -153305

Price: \$17.00

Whisper White 8-1/2" X 11" Cardstock -100730

Price: \$9.75

Purple Posy 8-1/2" X 11" Cardstock -150881