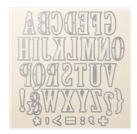

Large Letters Framelits Dies -141712

Price: \$99.00

Embossing Paste - 141979

Price: \$8.00

Palette Knives - 142808

Price: \$5.00

Silicone Craft Sheet - 127853

Price: \$6.50