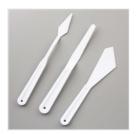

Large Letters Framelits Dies -141712

Price: \$99.00

Embossing Paste - 141979

Price: \$8.00

Palette Knives - 142808

Price: \$5.00

Silicone Craft Sheet - 127853

Price: \$6.50