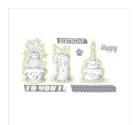

carrie@carriestamps.com www.carriestamps.com

To You Bundle -BD-0031

Price: \$30.50

Black Licorice True Color Fusion Ink Pad - IP-0041

Price: \$7.95

Whip Cream 8.5 x 11 Cardstock - CS-0040

Price: \$6.95

Black Licorice Paper 8.5 x 11 Cardstock - CS-0003