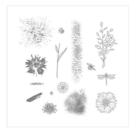

Touches Of Texture Wood-Mount Stamp Set -141934

Price: \$45.00

Touches Of Texture Clear-Mount Stamp Set -143251

Price: \$33.00

Sunburst Sayings Wood-Mount Stamp Set -140722

Price: \$25.00

Sunburst Sayings Clear-Mount Stamp Set -140725