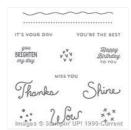

Touches Of Texture Wood-Mount Stamp Set -141934

Price: \$45.00

Touches Of Texture Clear-Mount Stamp Set -143251

Price: \$33.00

Sunburst Sayings Wood-Mount Stamp Set -140722

Price: \$25.00

Sunburst Sayings Clear-Mount Stamp Set -140725