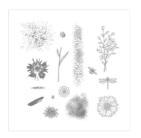

Touches Of Texture Wood-Mount Stamp Set -141934

Price: \$45.00

Touches Of Texture Clear-Mount Stamp Set -143251

Price: \$33.00

Sunburst Sayings Wood-Mount Stamp Set -140722

Price: \$25.00

Sunburst Sayings Clear-Mount Stamp Set -140725