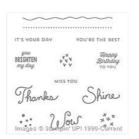

Touches Of Texture Wood-Mount Stamp Set -141934

Price: \$45.00

Touches Of Texture Clear-Mount Stamp Set -143251

Price: \$33.00

Sunburst Sayings Wood-Mount Stamp Set -140722

Price: \$25.00

Sunburst Sayings Clear-Mount Stamp Set -140725