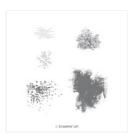

Winter Woods Clear-Mount Bundle - 149992

Price: \$50.25

Artisan Textures Clear-Mount Stamp Set -146573

Price: \$17.00

Pool Party 8-1/2" X 11" Cardstock -122924

Price: \$11.50

Vellum 8-1/2" X 11" Cardstock -101856