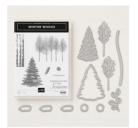

Winter Woods Clear-Mount Bundle - 149992

Price: \$50.25

Artisan Textures Clear-Mount Stamp Set -146573

Price: \$17.00

Pool Party 8-1/2" X 11" Cardstock -122924

Price: \$11.50

Vellum 8-1/2" X 11" Cardstock -101856