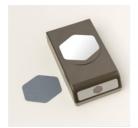

Price: \$24.00

Night Of Navy Classic Stampin' Pad - 147110

Price: \$9.00

Night Of Navy 8-1/2" X 11" Cardstock -100867

Price: \$11.50

Bough Punch - 157711

Price: \$24.00

Heartfelt Hexagon Punch - 162888

Price: \$23.00

Basic White 8-1/2" X 11" Cardstock -159276

Price: \$13.00

Basic White Medium Envelopes - 159236

Price: \$11.00

Distressed Tile 3D Embossing Folder - 162189

Price: \$10.00

Wanted To Say Dies - 161594