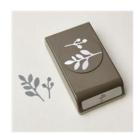

Price: \$24.00

Night Of Navy Classic Stampin' Pad - 147110

Price: \$9.00

Night Of Navy 8-1/2" X 11" Cardstock -100867

Price: \$11.50

Bough Punch - 157711

Price: \$24.00

Heartfelt Hexagon Punch - 162888