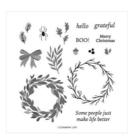

Cottage Wreaths
Photopolymer
Stamp Set
(English) - 159652

Price: \$19.00

Balmy Blue 8-1/2" X 11" Cardstock -146982

Price: \$11.50

Vellum 8-1/2" X 11" Cardstock -101856

Price: \$10.00

Layering Leaves
Photopolymer
Stamp Set
(English) - 161277