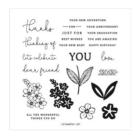

Sentimental Park Photopolymer Stamp Set (English) - 160561

Price: \$24.00

Regency Park 6" X 6" (15.2 X 15.2 Cm) Designer Series Paper -160559

Price: \$12.00

Night Of Navy 8-1/2" X 11" Cardstock -100867

Price: \$11.50