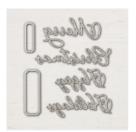

## Supply List

Merry Christmas To All Photopolymer Stamp Set -147702

Price: \$27.00

Merry Christmas To All Photopolymer Bundle - 149952

Price: \$49.50

Merry Christmas Dies - 147912

Price: \$28.00

Mossy Meadow 8-1/2" X 11"