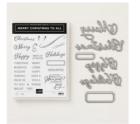

## Supply List

Merry Christmas To All Photopolymer Stamp Set -147702

Price: \$27.00

Merry Christmas To All Photopolymer Bundle - 149952

Price: \$49.50

Merry Christmas Dies - 147912

Price: \$28.00

Mossy Meadow 8-1/2" X 11"