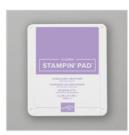

Lasting Lily Photopolymer Stamp Set -149717

Price: \$0.00

Whisper White 8-1/2" X 11" Thick Cardstock -140272

Price: \$8.25

Whisper White 8-1/2" X 11" Cardstock -100730

Price: \$9.75

Highland Heather Classic Stampin' Pad - 147103