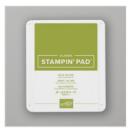

Price: \$9.00

Old Olive Classic Stampin' Pad -147090

Price: \$9.00

Gingham Gala 6" X 6" (15.2 X 15.2 Cm) Designer Series Paper -148554

Price: \$11.00

Old Olive Linen Thread - 148811

Price: \$5.00

Whisper White Medium Envelopes - 107301