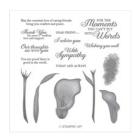

Lasting Lily Photopolymer Stamp Set -149717

Price: \$0.00

Whisper White 8-1/2" X 11" Thick Cardstock -140272

Price: \$8.25

Whisper White 8-1/2" X 11" Cardstock -100730

Price: \$9.75

Highland Heather Classic Stampin' Pad - 147103