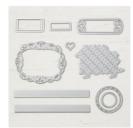

Price: \$7.50

Stitched Rectangle Dies - 148551

Price: \$35.00

Stitched Labels Dies - 146828

Price: \$33.00

Big Shot - 143263

Price: \$110.00