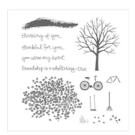

susan\_merrey@yahoo.co.uk
https://craftyduckydoodah.blogspot.co.uk/

Sheltering Tree Photopolymer Stamp Set -137163

Price: £23.00

Whisper White A4 Thick Cardstock -140490

Price: £7.75

Early Espresso A4 Cardstock -121686