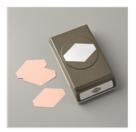

## Supply List

Artfully Layered Cling Stamp Set (English) - 157752

**Sale: £16.10** Price: £23.00

Watercolor Shapes Photopolymer Stamp Set -156968

Price: £20.00

Tailored Tag Punch - 145667

**Sale: £13.60** Price: £17.00