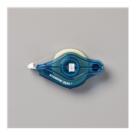

Price: \$6.00

Stampin' Seal+ -149699

Price: \$12.00

Stampin' Seal+ Refill - 152812

Price: \$8.00