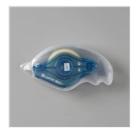

Price: \$6.00

Stampin' Seal+ -149699

Price: \$12.00

Stampin' Seal+ Refill - 152812

Price: \$8.00