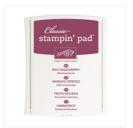

trinitydesignstudio1@gmail.com www.trinitydesignstudio.stampinup.net

Thankful Forest Friends Clear-Mount Stamp Set -139723

Price: \$18.00

Rich Razzlebberry Classic Stampin' Pad - 126950

Price: \$6.50

Soft Suede Classic Stampin' Pad -126978

Price: \$6.50

Whisper White 8-1/2" X 11" Cardstock -

100730 Price: \$9.75

Into The Woods Designer Series Paper - 139586

Price: \$11.00

Soft Suede 8-1/2" X 11" Cardstock -115318

Price: \$9.25

Crushed Curry 8-1/2" X 11" Cardstock -131199