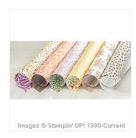

Price: \$6.50

Whisper White 8-1/2" X 11" Cardstock -

100730 Price: \$9.75

Into The Woods Designer Series Paper - 139586

Price: \$11.00

Soft Suede 8-1/2" X 11" Cardstock -115318

Price: \$9.25

Crushed Curry 8-1/2" X 11" Cardstock -131199