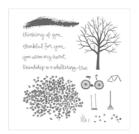

stampinnancy@gmail.com
http://nancyamato.stampinup.net

Sheltering Tree Photopolymer Stamp Set -137163

Price: \$25.00

Vintage Leaves Photopolymer Stamp Set -138802

Price: \$26.00

Petite Pairs Clear-Mount Stamp Set -122497