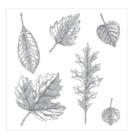

stampinnancy@gmail.com
http://nancyamato.stampinup.net

Sheltering Tree Photopolymer Stamp Set -137163

Price: \$25.00

Vintage Leaves Photopolymer Stamp Set -138802

Price: \$26.00

Petite Pairs Clear-Mount Stamp Set -122497