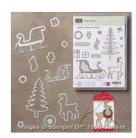

<u>StampwithRoberta@gmail.com</u> <u>www.stampwithroberta.blogspot.com</u>

Santa's Sleigh Photopolymer Bundle - 143499

Price: \$45.75

Whisper White 8-1/2" X 11" Cardstock -100730

Price: \$9.75

Real Red 8-1/2" X 11" Cardstock -102482