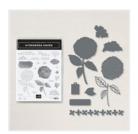

Hydrangea Haven Bundle (English) -156251

Price: \$52.00

Basic Gray Classic Stampin' Pad -149165

Price: \$9.00

Gorgeous Grape Classic Stampin' Pad - 147099

Price: \$9.00

Balmy Blue Classic Stampin' Pad -147105