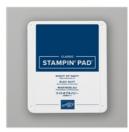

Shaded Summer Cling Stamp Set -155783

Price: \$23.00

Sweet Symmetry 12" X 12" (30.5 X 30.5 Cm) Designer Series Paper -155605

Price: \$11.50

Night Of Navy 8-1/2" X 11" Cardstock -100867

Price: \$10.00

Night Of Navy Classic Stampin' Pad - 147110