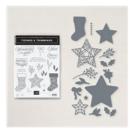

Price: \$9.00

Elegant Faceted Gems - 152464

**Sale: \$3.00** Price: \$7.50

Tidings & Trimmings Bundle (English) - 155716

Price: \$40.50

Tidings Of Christmas 6" X 6" (15.2 X 15.2 Cm) Designer Series Paper - 155718