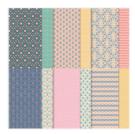

Shaded Summer Cling Stamp Set -155783

Price: \$23.00

Sweet Symmetry 12" X 12" (30.5 X 30.5 Cm) Designer Series Paper -155605

Price: \$11.50

Night Of Navy 8-1/2" X 11" Cardstock -100867

Price: \$10.00

Night Of Navy Classic Stampin' Pad - 147110