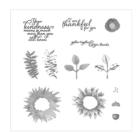

stampwithtammy@gmail.com http://tammyfite.stampinup.net

Painted Harvest Photopolymer Stamp Set -144783

Price: \$21.00

Painted Autumn Designer Series Paper - 144613

Price: \$11.00

Crushed Curry Solid Baker'S Twine - 144354