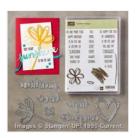

Pretty Kitty Clear-Mount Stamp Set -141864

Price: \$20.00

Sunshine Sayings Clear-Mount Bundle - 142339

Price: \$45.00

Whisper White 8-1/2" X 11" Cardstock -100730

Price: \$9.75

Calypso Coral 8-1/2" X 11" Cardstock -122925