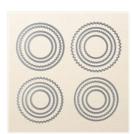

Price: \$8.00

Tuxedo Black Memento Ink Refill - 133456

Price: \$6.50

Big Shot - 143263

Price: \$110.00

Lakeside Dies - 146351

Price: \$27.00

Layering Circles
Dies - 141705

Price: \$35.00

angelsofjoy@gmail.com Http://www.devotedstamper.com

1" (2.5 Cm) Circle Punch - 119868

Price: \$13.00

Stamping Sponges - 141337

Price: \$4.00

Simply Scored Scoring Tool -122334

Price: \$37.00