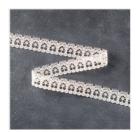

Price: \$11.50

Jet Black Stazon Pad - 101406

Price: \$17.50

Stitched Shapes Dies - 145372

Price: \$50.00

Fluttering Textured Impressions Embossing Folder - 139304

Price: \$15.00

Very Vanilla 1/2" (1.3 Cm) Lace Trim - 141672