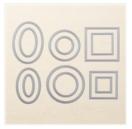

Price: \$11.50

Jet Black Stazon Pad - 101406

Price: \$17.50

Stitched Shapes Dies - 145372

Price: \$50.00

Fluttering Textured Impressions Embossing Folder - 139304

Price: \$15.00

Very Vanilla 1/2" (1.3 Cm) Lace Trim - 141672