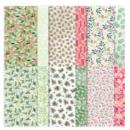

Joyful Life Cling Stamp Set -156529

Price: \$20.00

Christmas To Remember Cling Stamp Set (English) - 156300

Price: \$23.00

Painted Christmas 12" X 12" (30.5 X 30.5 Cm) Designer Series Paper -156292

**Sale: \$4.80** Price: \$12.00