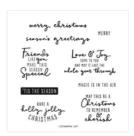

Joyful Life Cling Stamp Set -156529

Price: \$20.00

Christmas To Remember Cling Stamp Set (English) - 156300

Price: \$23.00

Painted Christmas 12" X 12" (30.5 X 30.5 Cm) Designer Series Paper -156292

**Sale: \$4.80** Price: \$12.00