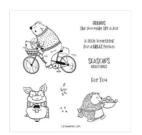

Joyful Life Cling Stamp Set -156529

Price: \$20.00

Christmas To Remember Cling Stamp Set (English) - 156300

Price: \$23.00

Painted Christmas 12" X 12" (30.5 X 30.5 Cm) Designer Series Paper -156292

**Sale: \$4.80** Price: \$12.00