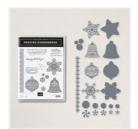

Price: \$11.50

Gingerbread Dies -156320

Price: \$33.00

Real Red 3/8" (1 Cm) Mini Ruffled Ribbon - 156323

Sale: \$3.20 Price: \$8.00

Seasonal Labels Dies - 156299

Price: \$38.00

Tasteful Textile 3D **Embossing Folder** - 152718