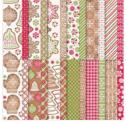

Price: \$143.50

Real Red Classic Stampin' Pad -147084

Price: \$9.00

Basic White 8-1/2" X 11" Cardstock -159276

Price: \$13.00

Gingerbread & Peppermint 6" X 6" (15.2 X 15.2 Cm) **Designer Series** Paper - 156313