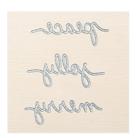

## Supply List

Cozy Christmas Clear-Mount Stamp Set -139779

Price: \$23.00

Cozy Christmas Wood-Mount Stamp Set -139776

Price: \$33.00

Christmas Greetings Thinlits Dies - 139659

Price: \$20.00

Home For Christmas Designer Series Paper - 139592