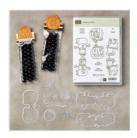

queenpipcards@gmail.com www.queenpipcards.com

Quilt Builder Framelits Dies -144673

Price: £27.00

Brightly Lit Christmas Photopolymer Stamp Set\* -144807

Price: £15.00

Seasonal Chums Clear-Mount Bundle\* - 146077