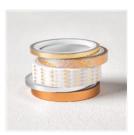

Builder Framelits Dies -144673

Price: £27.00



Brightly Lit Christmas Photopolymer Stamp Set\* -144807

Price: £15.00



Seasonal Chums Clear-Mount Bundle\* - 146077

Price: £40.50



Striped Treat Bags - 144255

Price: £5.00



Mini Pizza Boxes - 144645

Price: £5.50



Watercolor Christmas Clear-Mount Stamp Set\* - 144838

Price: £16.00



Holly Berry Builder Punch - 141843

Price: £16.00



Quilted Christmas 6" X 6" (15.2 X 15.2 Cm) Designer Series Paper -144617

Price: £8.25



Merry Music Specialty Designer Series Paper -144623

Price: £11.75



Gold Library Clips - 144130

Price: £5.50



Clear Faceted Gems - 144142

Price: £4.75



Gold Faceted Gems - 144141

Price: £4.75



Foil Snowflakes - 144642

Price: £5.50



Silver 3/8" (1 Cm) Metallic Edge Ribbon - 144213

Price: £6.50



Year Of Cheer Specialty Washi Tape - 144644

Price: £8.25