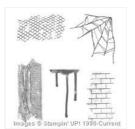

Cookie Cutter Halloween Clear-Mount Stamp Set -142255

Price: \$17.00

Ghoulish Grunge Clear-Mount Stamp Set -142241

Price: \$20.00

Spooky Fun Photopolymer Stamps - 142236

Price: \$16.00

Cookie Cutter Builder Punch -140396