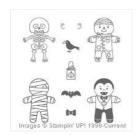

Cookie Cutter Halloween Clear-Mount Stamp Set -142255

Price: \$17.00

Ghoulish Grunge Clear-Mount Stamp Set -142241

Price: \$20.00

Spooky Fun Photopolymer Stamps - 142236

Price: \$16.00

Cookie Cutter Builder Punch -140396