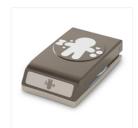

Cookie Cutter Halloween Clear-Mount Stamp Set -142255

Price: \$17.00

Ghoulish Grunge Clear-Mount Stamp Set -142241

Price: \$20.00

Spooky Fun Photopolymer Stamps - 142236

Price: \$16.00

Cookie Cutter Builder Punch -140396

Price: \$18.00

Halloween Night Specialty Designer Series Paper -142022

Price: \$13.00

Basic Gray 8-1/2" X 11" Cardstock -121044

Price: \$11.50

Peekaboo Peach 8-1/2" X 11" Cardstock -141417

Price: \$8.00

Whisper White 8-1/2" X 11" Cardstock -100730