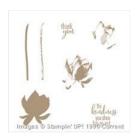

lisarhine@gmail.com http://www.getcraftywithlisa.com

Lotus Blossom Photopolymer Stamp Set -139143

Price: \$0.00

Gorgeous Grunge Wood-Mount Stamp Set -130514

Price: \$25.00

Gorgeous Grunge Clear-Mount Stamp Set -130517