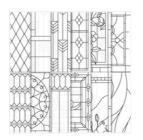

www.lindatolsondesigns.com

Graceful Glass 6" X 6" (15.2 X 15.X Cm) Designer Vellum - 146344

Price: \$11.00

Painted Glass Clear-Mount Stamp Set -147461

Price: \$18.00

Black 1/8" (3.2 Mm) Cord -146350

Price: \$6.00