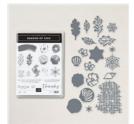

Season Of Chic Bundle (English) -158816

Price: \$57.50

Texture Chic 12" X 12" (30.5 X 30.5 Cm) Specialty Designer Series Paper - 158808

Price: \$15.00

Distressed Gold 12" X 12" (30.5 X 30.5 Cm) Specialty Paper - 159237