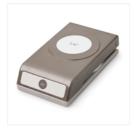

Price: \$5.00

Festive Flower Builder Punch -139682

Price: \$18.00

Washi Label Punch - 138296

Price: \$18.00

1-3/4" (4.4 Cm) Circle Punch -119850

Price: \$22.00

1-3/8" (3.5 Cm) Circle Punch -119860

Price: \$16.00

1-1/4" (3.2 Cm) Circle Punch -119861

Price: \$16.00

Curvy Corner Trio Punch - 139683

Price: \$20.00

Gift Bag Punch Board - 135862

Price: \$20.00