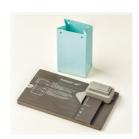

Price: \$16.00

1-1/4" (3.2 Cm) Circle Punch -119861

Price: \$16.00

Curvy Corner Trio Punch - 139683

Price: \$20.00

Gift Bag Punch Board - 135862

Price: \$20.00