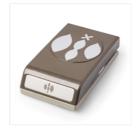

Price: \$5.00

Festive Flower Builder Punch -139682

Price: \$18.00

Washi Label Punch - 138296

Price: \$18.00

1-3/4" (4.4 Cm) Circle Punch -119850

Price: \$22.00

1-3/8" (3.5 Cm) Circle Punch -119860