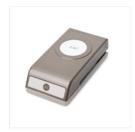

Price: \$16.00

1-1/4" (3.2 Cm) Circle Punch -119861

Price: \$16.00

Curvy Corner Trio Punch - 139683

Price: \$20.00

Gift Bag Punch Board - 135862

Price: \$20.00