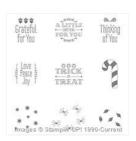

## Supply List

Basic Black Archival Stampin' Pad - 140931

Price: \$7.00

And Many More Clear-Mount Stamp Set -134276

Price: \$27.00

And Many More Wood-Mount Stamp Set -134273

Price: \$37.00

A Little Something Clear-Mount Stamp Set -139830

Price: \$17.00

A Little Something Wood-Mount Stamp Set -139827

Price: \$23.00

Silver Glimmer Paper - 135314

Price: \$5.00

Neutrals Designer Series Paper Stack - 138435

Price: \$22.00

Go Wild Designer Series Paper Stack - 138441