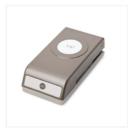

Price: \$5.00

Festive Flower Builder Punch -139682

Price: \$18.00

Washi Label Punch - 138296

Price: \$18.00

1-3/4" (4.4 Cm) Circle Punch -119850

Price: \$22.00

1-3/8" (3.5 Cm) Circle Punch -119860